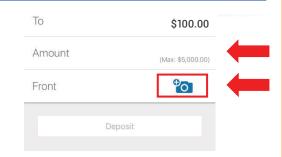

DONOT SIGNIWRITEISTAMP BELOW THIS LINE-FOR FINANCIAL INSTITUTION USAGE ONLY

Step 2: Choose "Check Deposit" in the bottom bar on the mobile banking app

- Step 3: Select the correct share to deposit into (Defaults to the 01)
- Step 4: Enter the check amount
- **Step 5:** Choose the camera icon to take photos of front and back of the check

- **Step 6:** Take and review your photos
- **Step 7:** Choose "Deposit" to complete the process

Step 8: Wait for a confirmation in the Mobile Banking App