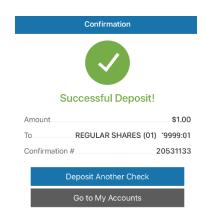

- **Step 6:** Take and review your photos
- **Step 7:** Choose "Deposit" to complete the process

Step 8: Wait for a confirmation in the Mobile Banking App