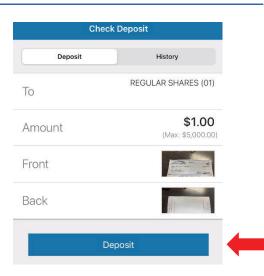

DONOT SIGNIWRITEISTAMP BELOW THIS LINE-FOR FINANCIAL INSTITUTION USAGE ONLY

Step 2: Choose "Check Deposit" in the bottom bar on the mobile banking app

- Step 3: Select the correct share to deposit into (Defaults to the 01)
- Step 4: Enter the check amount
- **Step 5:** Choose the camera icon to take photos of front and back of the check

- **Step 6:** Take and review your photos
- **Step 7:** Choose "Deposit" to complete the process

Step 8: Wait for a confirmation in the Mobile Banking App